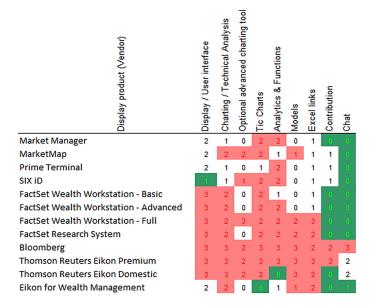

## Possible deliverables of a product/market survey

- · Relative market sizing
- · Market trends and environment analysis
- Potential client groups and segmentation
- · Competitor survey including SWOT
- · Positioning and benchmarking of your products
- Concrete recommendations