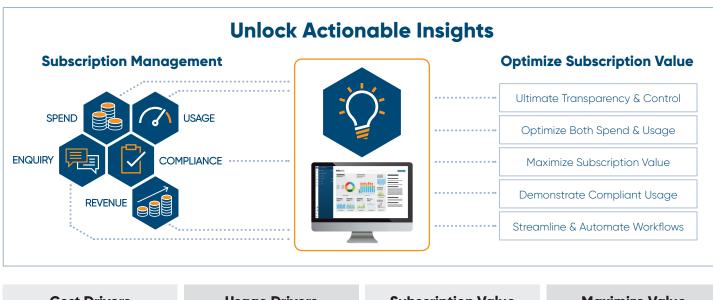

#### Optimize Insights turns data into action into results

Optimize translates data from across your subscription products into **actionable insights**. It will help you to go further, faster by pinpointing opportunities to optimize both subscription spend and usage – in an instant.

**Cost Drivers** How and why are my subscription costs changing over time?

Resource Utilization What subscriptions are most or least utilized and who are the users? Usage Drivers How and why is my subscription usage changing over time?

Resource Allocation Are we delivering the appropriate resources to users?

# Subscription Value How much value do our subscriptions provide the company?

**Role Profiling** Are subscriptions consistent for each role type across the company?

# **Maximize Value**

What are the best opportunities to reduce costs or increase value?

License Compliance Are users sharing their credentials or accessing unlicensed resources?