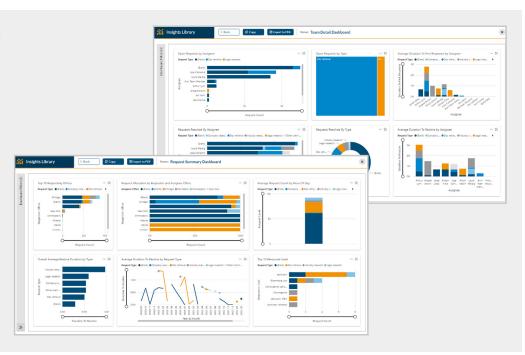

## **Insights Library**

Curated library of visual analytics and actionable insights

## Optimize Insights turns your request, enquiry and workflow management metrics into actionable insights

Research, information, market data, operational and similar service teams benefit from visual analytics and insights that answer critical questions about your request management processes and workflows.

## Requests

Full transparency into activity, assignments, progress and results