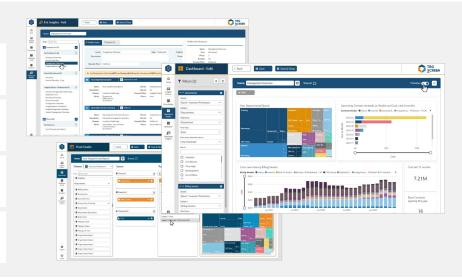

## Easy content publishing, user-friendly interface

Content published to business users is controlled by Optimize Insights Administrators, who have complete freedom over the data shared with time saving configuration tools.

### **Administrators**

Create dashboards and visualizations using Dashboard Studio and Pivot Studio

Control and publish analytics and insights at company, manager or user levels

Dynamic filters allow you to define what data you share with whom

Default business user facing dashboards to get you up and running quickly