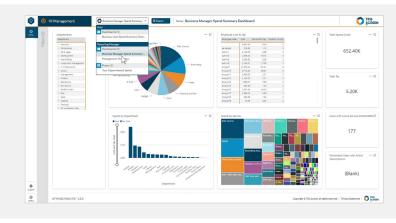

#### **Business Users**

Self-serve by accessing and browsing personalized dashboard at any time

Interact with dashboards and easily download underlying information to Excel